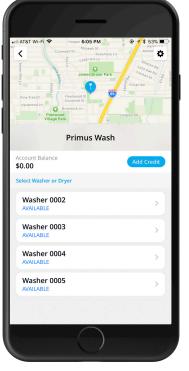

### WASH & DRY

Selection of machines to wash and dry with full detail of duration and cost per cycle

### TOP-UP

Customers can recharge their laundry credit any time from the comfort of their app