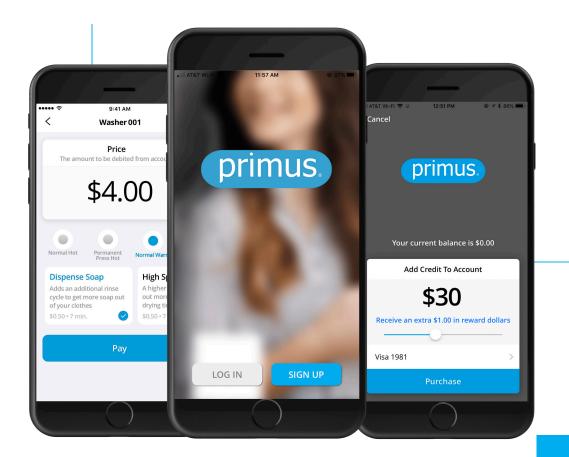

## FOR YOUR CUSTOMERS THE **PRIMUS APP**

In addition to resolving incidents immediately and managing your business from anywhere, our i-Trace Digital Laundromat Solution comes with an app for your customers. The Primus app will let your customers enjoy rewards, load and manage their laundry credit from the comfort of their smartphone.

### BENEFITS OF THE PRIMUS APP:

- Pay by card using the i-Trace app.
- Show the available washers and dryers and choose the cycle.
- Display in store promotions and reward programs.
- Receive suggestions and comments about the experience of your customers in your laundromat.

### TOP-UP

Customers can recharge their laundry credit any time from the comfort of their app

#### MACHINE STATUS

Overview of ongoing and remaining cycle time per machine

### CYCLE SELECTIONS

Select cycles and pay easily from one screen

#### CYCLE NOTIFICATIONS

Notifications will be sent when a cycle is almost complete

### OPTIONS

View transaction history and payment data and get help - all through the app