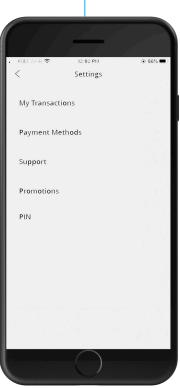

### OPTIONS

View transaction history and payment data and get help - all through the app