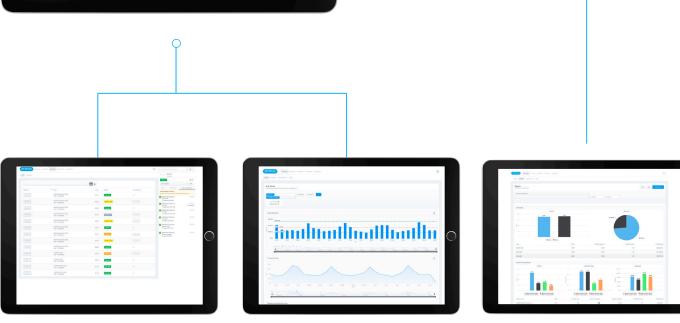

## WHAT MAKES I-TRACE YOUR IDEAL PARTNER?

It's simple: We understand that when you have the facts all the facts—there's no limit to what you can accomplish with your business. Our intuitive interface and easy-touse tools, including a dashboard to see all the aspects of your business, gives you maximum oversight which, in turn, leads to maximum efficiency, and of course, maximum profit.

### I-TRACE DASHBOARD

- Interactive dashboards that show revenue, turns per day and a host of other values.
- Exportable Excel stats of the machines usage and performance for further analysis.
- Customizable date range to allow view by day, week, month, etc.
- Reset washing and drying machines if they have an error.
- Remote machine programming to allow for price and cycle changes.
- Remote diagnostic and preventive maintenance.