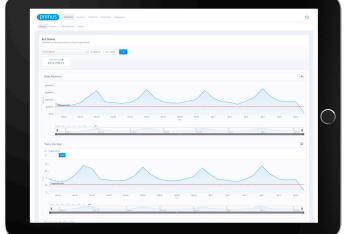

### I-TRACE DASHBOARD

- Interactive dashboards that show revenue, turns per day and a host of other values.
- Exportable Excel stats of the machines usage and performance for further analysis.
- Customizable date range to allow view by day, week, month, etc.
- Reset washing and drying machines if they have an error.
- Remote machine programming to allow for price and cycle changes.
- Remote diagnostic and preventive maintenance.