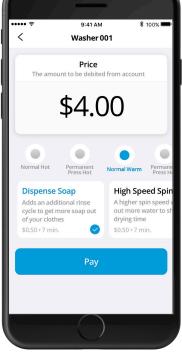

mers enjoy rewards, load and manage their laundry credit from the comfort of their smartphone.

### BENEFITS OF THE PRIMUS APP:

- Pay by card using the i-Trace app.
- Show the available washers and dryers and choose the cycle.
- Display in store promotions and reward programs.
- Receive suggestions and comments about the experience of your customers in your laundromat.



### TOP-UP

Customers can recharge their laundry credit any time from the comfort of their app



#### MACHINE STATUS

Overview of ongoing and remaining cycle time per machine

### CYCLE SELECTIONS

Select cycles and pay easily from one screen

#### CYCLE NOTIFICATIONS

Notifications will be sent when a cycle is almost complete

### OPTIONS

View transaction history and payment data and get help - all through the app









## EASY TO INSTALL

# Want to set up the i-Trace solution in your laundromat?

Contact your distributor and ask for our i-Trace Digital Laundromat Solution, provide all the details about number of machines, dimensions of your laundromat and other capabilities you would like to manage. Our sales team will give you all the details and support to make your laundromat as smart as you are.

Distributor contact details.

Alliance Laundry (Thailand) Co.,Ltd. 89/8 Moo 7, Tambol Klong Kiew, Amphur Ban Bueng, Chonburi Province, 20220, Thailand Tel: +66 (0)33 019 019

Primus by Alliance Laundry Systems