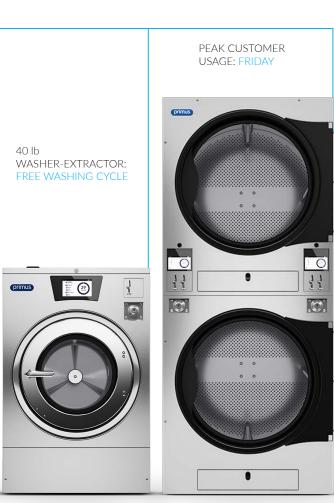

HARD MOUNTED WASHER-EXTRACTORS

TUMBLE DRYER

### WASH & DRY

Selection of machines to wash and dry with full detail of duration and cost per cycle